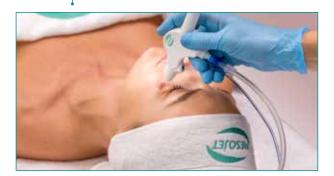

# DELIVERY WITH NO INJECTIONS

MesoJet<sup>™</sup> takes cosmetic or medical solutions, accelerates them using pressurized air to a supersonic velocity and, thanks to its unique PREMIUM hand piece, breaks the accelerated liquid into micro-droplets.

When the Jet stream stretches the skin at the point of contact, it causes barophoresis, which means that micro-canals in the epidermis broaden and allow for exfoliation, hydration, moisturization and needle-free, effective transcutaneous supplementation.

# PREMIUM HANDPIECE