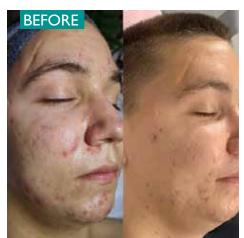

# AFTER I COMBO PROCEDURE:

Hydroporation with JetSolution<sup>™</sup> Anti-Aging Complex 3 serum + RF with mode "Jet for Skin Laxity"

AFTER 3 HYDROPORATION PROCEDURES infusing JetSolution<sup>™</sup> Pure serum + 3 RF PROCEDURES with mode "Scars"

### **BEFORE**

AFTER 5 COMBO PROCEDURES: Hydroporation with JetSolution<sup>TM</sup> ATX-NAT serum + RF with mode "Jet for Wrinkles"