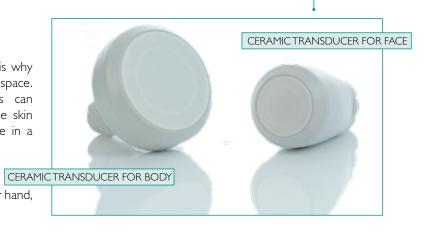

# INNOVATIVE HANDPIECES WITH A SPECIAL CERAMIC HEAD ENSURING MAXIMUM CONDUCTIVITY AND TOTAL SAFETY AT THE SAME TIME

Ceramic materials are poor conductors of heat, which is why they are used for example in the ISS heat shield in space. However, specially configured elecromagnetic waves can penetrate ceramic materials freely; in that way only the skin barrier is explicitly heated to the required temperature in a controlled manner.

This characteristic makes the treatment with MesoJet<sup>™</sup> CERAN ceramic handpieces extremely effective and, on the other hand, totally safe because with zero risk of burns.