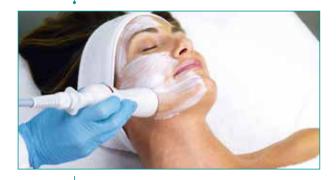

# A REFRESHING SKIN TONING AND GLOWING PROCEDURE

The cold stream of micro-droplets generates a unique "cryo" sensation on the skin. This effect considerably stimulates micro circulation, tones and reduces puffy areas.

SPECIALLY DESIGNED ACTIVE SERUMS RESTORE HEALTHY SKIN DELIVERING RESULTS THAT YOU CAN SEE AND FEEL.

Micro-droplets are delivered to deeper layers of the skin safely and gently. The treatment provides immediate and visible results while being enjoyable with no downtime. It gently rejuvenates by removing dead skin cells and nourishes the skin for an immediate healthy glow and plump, deeply hydrated skin.

# VERSATILITY

Protocols are completely customizable. You can safely and effectively treat all skin types and condition using specific product guidelines that allow a huge number of procedures.

**HYDRADERMABRASION** 