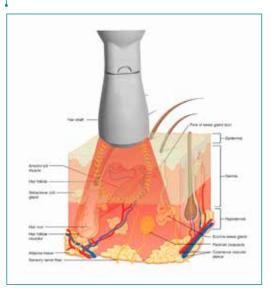

# INCREASING SKIN PERMEABILITY FOR AN OPTIMAL ABSORBTION OF NUTRIENTS

MesoJet<sup>™</sup> radiofrequency is the result of a long time research aimed at creating a special RF system capable of increasing skin permeability allowing the effective and safe combination of hydroporation and radiofrequency during the same session.

The system in fact has been developed with special settings that generate a controlled heating of the lipid bilayer that allows the skin barrier to become more permeable to lipholitic and hydrophilic substances infused during the hydroporation step.

# TARGETING THE NEW FORMATION OF AQUAPORINS

# SPECIAL PROTEINS THAT ARE VITAL FOR SKIN ELASTICITY AND TONE

Skin elasticity and tone depend also a lot on the level of water in the epidermis.

This is the reason why aquaporins, water channels that can be externally regulated to control the water flow to and from the cell, play such an important role.

MesoJet<sup>™</sup> waves induce parasitic currents in the water dipole molecules, thereby relaxing the hydrogen bonds.

A flow of water reaching the deeper levels of the epidermis is thus created in the aquaporin channels. Moreover, the layout of protein structures in the water channels is modified and the aquaporins are enlarged.