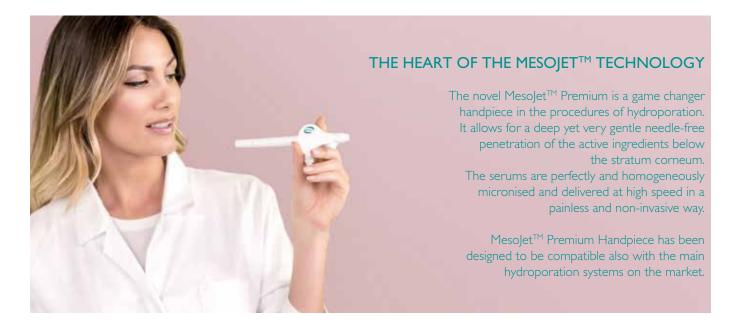

# PREMIUM HANDPIECE

# **BUILT TO LAST**

It lasts forever and performs as good as new after each use.

# ENVIRONMENTALLY FRIENDLY

No more plastic handpieces that must be discarded after few uses.

# **IT NEVER BLOCKS**

It is engineered with a special system that avoids the nozzle to block. The cleaning after use is very easy and rapid.

# HOMOGENEOUS DELIVERY

The micronization is extremely homogeneous; this avoids an overly wet effect on the skin.

# DELIVERS SERUMS, NOT AIR

Engineered with a special system that allows the delivery of micronized serum and a much reduced quantity of air. This makes the treatment on delicate areas such as lip contour and eye contour not only possible but also careful and totally safe.

# **ERGONOMIC SHAPE**

Thanks to its lightweight and its particular shape the Premium handpiece is designed to be comfortable for the pratictioner.

# ADJUSTABLE JET STREAM

The intensity can be adjusted by the pratictioner according to skin type and level of hydration. This specific feature avoids to waste the serum and to ensure that the delivery into skin is perfect and effective.