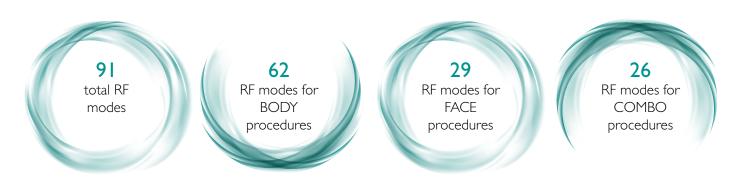

The software is equipped with 91 different modes for a full range of face anti-aging and body anti-aging, cellulite and fat-reducing treatments.

# MESOJET<sup>™</sup> HY-PO RF

The COMBO model that includes both the **Hydroporation** function and the **Radiofrequency** function.

Its software is equipped with 26 special modes that allow the combination of the two during the same treatment through a huge number of protocols targeting different indications.

# CAPACITIVE MONOPOLAR AND BIPOLAR RADIOFREQUENCY EQUIPPED WITH 91 PRE-DEFINED MODES FOR A FULL RANGE OF BODY AND FACE TREATMENTS