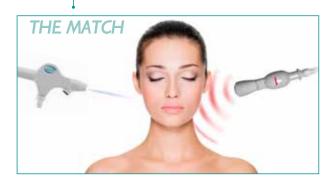

# THE PERFECT MATCH

# **COMBO** procedures: what makes the difference

THE COMBINATION OF HYDROPORATION WITH RADIOFREQUENCY HAS A SYNERGISTIC EFFECT ON THE SKIN, DRAMMATICALLY ENHANCING THE OVERALL RESULTS VERSUS EACH TREATMENT ALONE. SKIN'S TEXTURE IS VISIBLY IMPROVED AS HEAT SHOCK PROTEINS ARE SYNTHETIZED DURING THE COMBINED TREATMENT, PROVIDING QUICKER RESULTS AND ENHANCED SKIN REGENERATION.