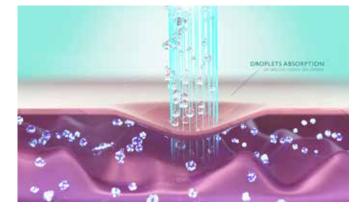

# DELIVERY WITH NO INJECTIONS

MesoJet<sup>™</sup> takes cosmetic or medical solutions, accelerates them using pressurized air to a supersonic velocity and, thanks to its unique PREMIUM hand piece, breaks the accelerated liquid into micro-droplets.

When the Jet stream stretches the skin at the point of contact, it causes barophoresis, which means that micro-canals in the epidermis broaden and allow for exfoliation, hydration, moisturization and needle-free, effective transcutaneous supplementation.