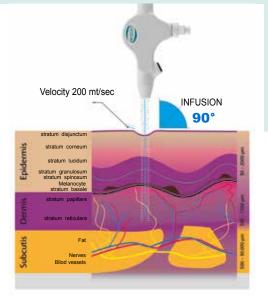

# DELIVERY WITH NO INJECTIONS

MesoJet<sup>™</sup> takes cosmetic or medical solutions, accelerates them using pressurized air to a supersonic velocity and, thanks to its unique PREMIUM hand piece, breaks the accelerated liquid into micro-droplets.

When the Jet stream stretches the skin at the point of contact, it causes barophoresis, which means that micro-canals in the epidermis broaden and allow for exfoliation, hydration, moisturization and needle-free, effective transcutaneous supplementation.