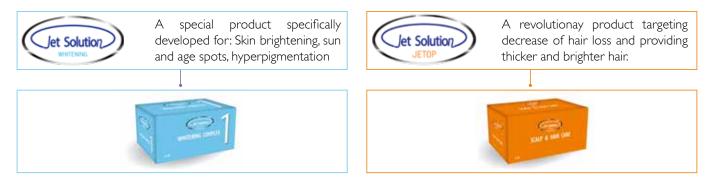

therapy provides a **30% quicker result and a 50% better outcome** in long-term results than transdermal infusion or radiofrequency alone.



# A COMPLETE LINE OF SERUMS

# that target all skin indications

Developed especially for MesoJet<sup>TM</sup>, JetSolution<sup>TM</sup> is a line of original solutions that offer fresh versatile results that your clients are going to love.



A high-impact line of serums, specifically targeted for different levels of chemical exfoliation: light, mild, medium and strong.





A complete advanced line of serums specifically targeted for anti-aging treatments: rejuvenation, lines & deep wrinkles, toning, younger skin preservation, oxidized skin.





Serums that taget very specific indications: Couperose & Sensitive Skin and Acne Prone & Oily Skin.







The line of Boosters, recommended for improving the treatments results even further.

These boosters target hydration and moisturization, lines and wrinkles, brightness, collagen stimulation, skin elasticity and tone.



# **THE RESULTS**



# courtesy of MesoJet™ users around the world

# AFTER I COMBO PROCEDURE:

Hydroporation with JetSolution<sup>™</sup> Anti-Aging Complex 3 serum + RF with mode "Jet for Skin Laxity"





AFTER 3 HYDROPORATION PROCEDURES infusing JetSolution<sup>™</sup> Pure serum + 3 RF PROCEDURES with mode "Scars"

### **BEFORE**





AFTER 5 COMBO PROCEDURES: Hydroporation with JetSolution<sup>TM</sup> ATX-NAT serum + RF with mode "Jet for Wrinkles"

# BEFORE

# BEFORE

**AFTER 3 PROCEDURES** with mode "Cellulite"

> AFTER I RF PROCEDURE with mode "Cellulite" fol