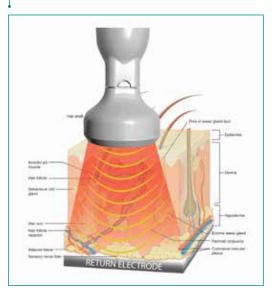

# INNOVATIVE HANDPIECES WITH A SPECIAL CERAMIC HEAD ENSURING MAXIMUM CONDUCTIVITY AND TOTAL SAFETY AT THE SAME TIME

Ceramic materials are poor conductors of heat, which is why they are used for example in the ISS heat shield in space. However, specially configured elecromagnetic waves can penetrate ceramic materials freely; in that way only the skin barrier is explicitly heated to the required temperature in a controlled manner.

This characteristic makes the treatment with MesoJet<sup>™</sup> CERAN ceramic handpieces extremely effective and, on the other hand, totally safe because with zero risk of burns.